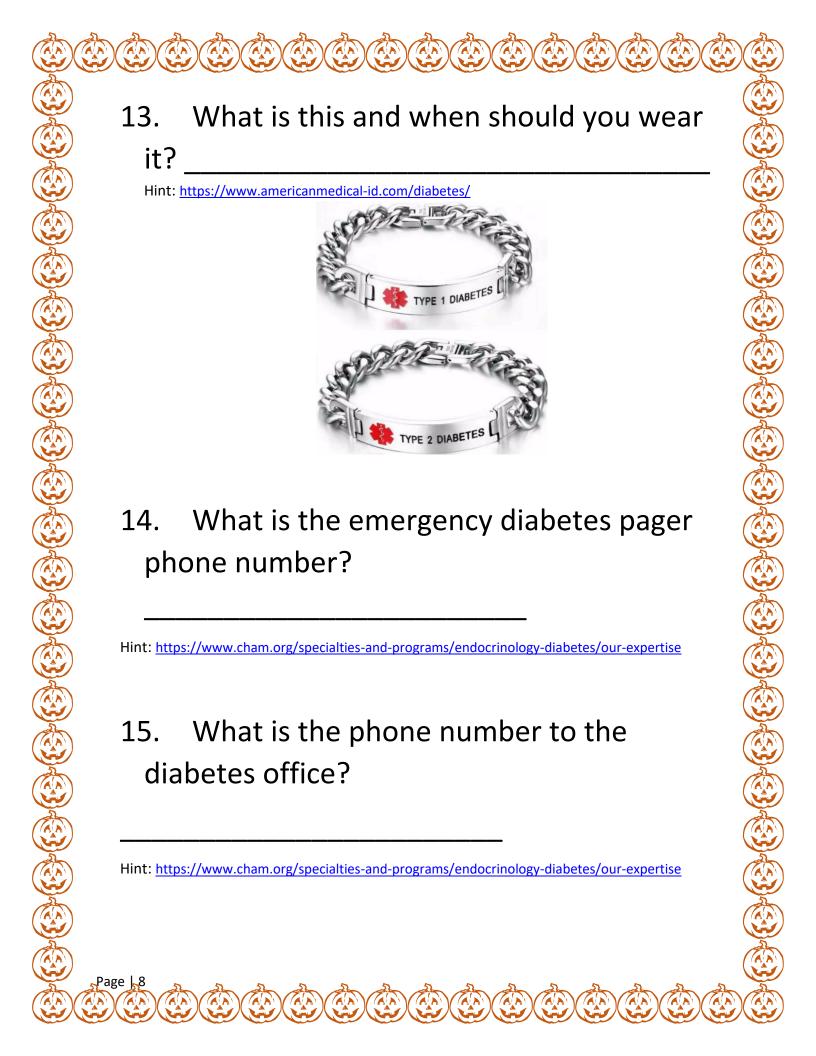

|             |
|                           |                                                                                      |                      | <del></del> |
|                           |                                                                                      |                      |             |
|                           |                                                                                      |                      |             |
| Page 15 A A A             | 5 5 5 5                                                                              | <u>5</u> 5 5         |             |
|                           |                                                                                      |                      |             |