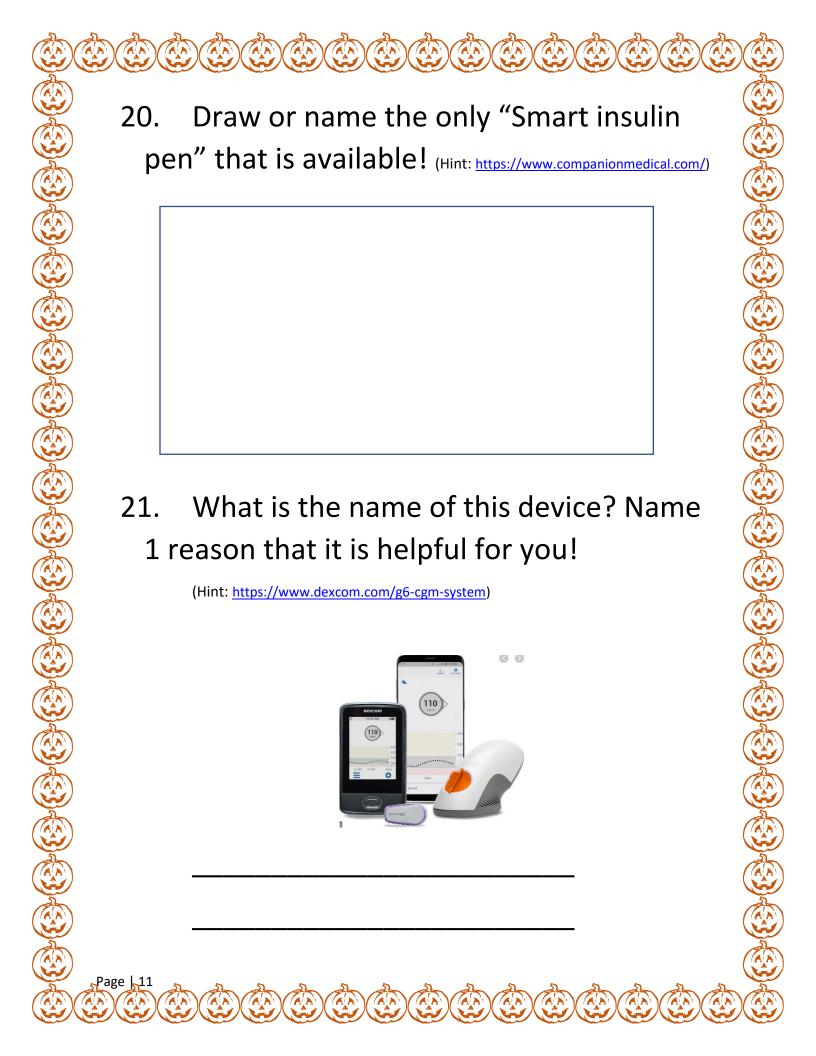

|             |
|                           |                                                                                      |                      | <del></del> |
|                           |                                                                                      |                      |             |
|                           |                                                                                      |                      |             |
| Page 15 A A A             | 5 5 5 5                                                                              | <u>5</u> 5 5         |             |
|                           |                                                                                      |                      |             |