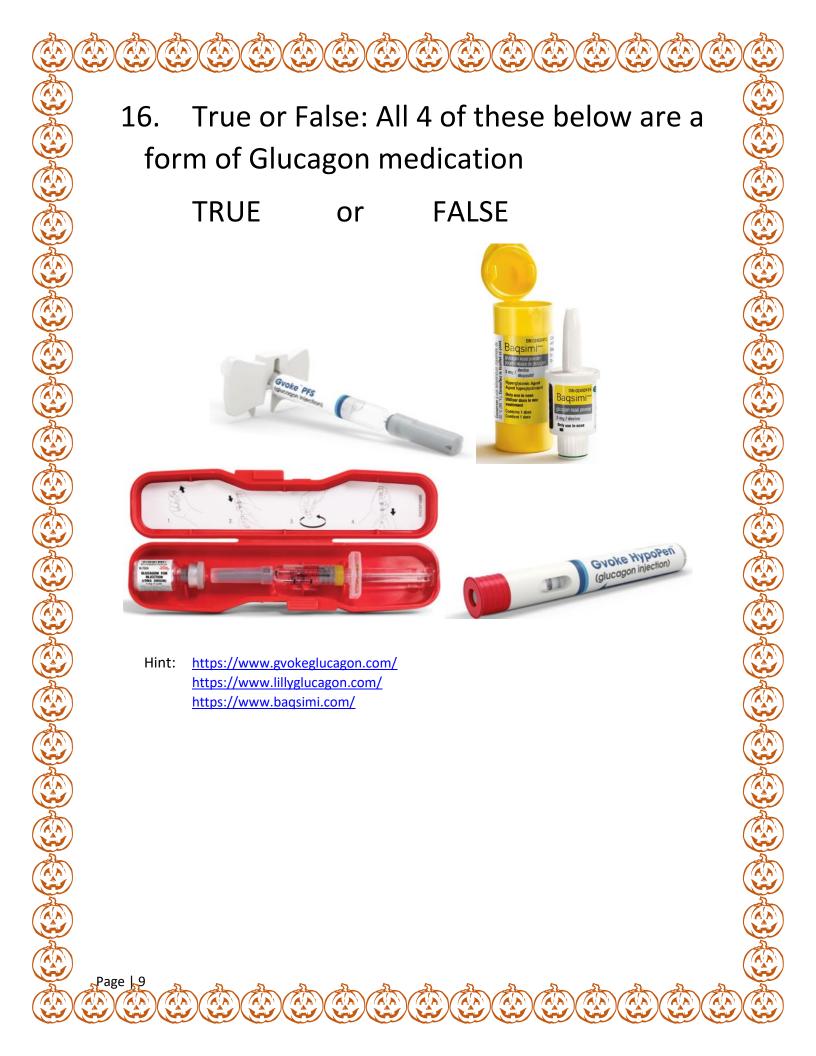

|             |
|                           |                                                                                      |                      | <del></del> |
|                           |                                                                                      |                      |             |
|                           |                                                                                      |                      |             |
| Page 15 A A A             | 5 5 5 5                                                                              | <u>5</u> 5 5         |             |
|                           |                                                                                      |                      |             |